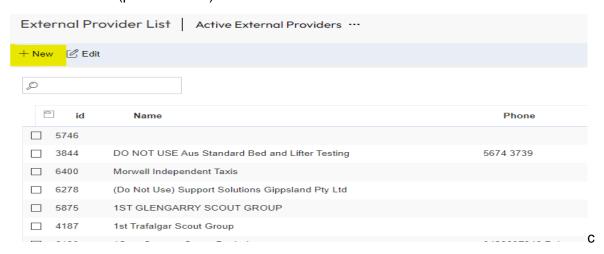

- Click clients tab
- Click Service Providers
- Click new (picture below)

Complete the fields with an Asterix (\*) – (See Picture Below)

If there is a duplicate record, the screen will display a red box, double check you don't already have the provider listed in the system.