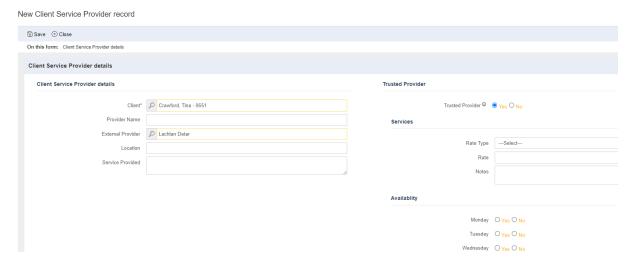

# Click the plus

Enter the name you just set up for the external provider.

Click Save