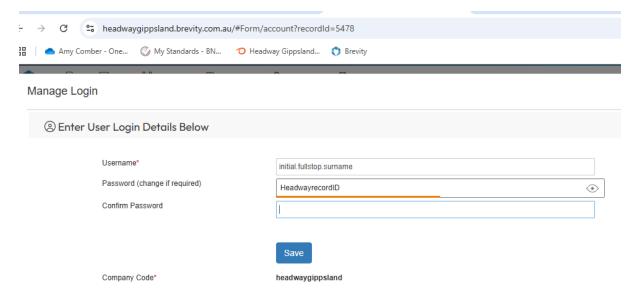

## Click Manage Login

- Username is the initial, full stop and surname
- Password is as above, Record ID which can be seen in the address bar

- Open your emails
- Open template to ensure consistency See below

Username: K.West

Password: Headway5478

Company Code: headwaygippsland

When you login, you may be presented with a list of your clients, If you have any queries or technical issues, please do not hesitate to contact Headway.