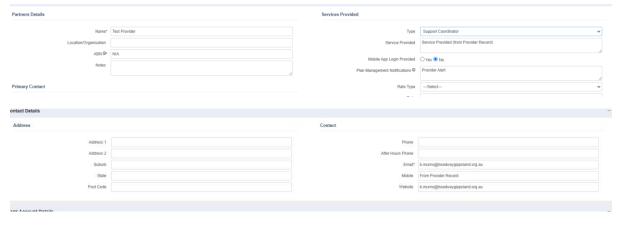

Name - Support Coordinator name

Location - Company they work for

ABN – This is left as NA (do not add an ABN)

Primary Contact Name - Support Coordinator name

Primary Contact Position – their role. i.e. support coordinator

Service provided – Support Coordination

Select "YES" to Mobile App Login provided